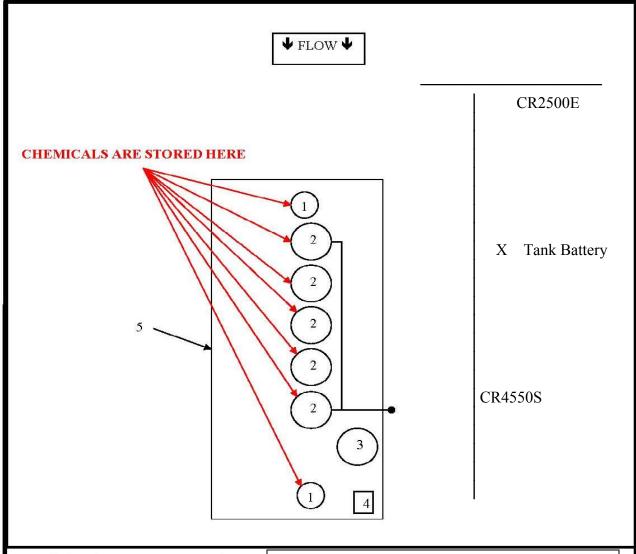

## EXAMPLE OF CRUDE OIL TANK BATTERY DIAGRAM A/K/A TIER 2 SITE MAP

- 1. Welded Steel 5'x20'70 BBL Gun Barrel
- 2. Welded Steel 10'x15' 210 BBL Storage Tank
- 3. Fiberglass 10'x15' 210 BBL Storage Tank
- 4. Sump
- 5. 40'x120'x2.0' Earthen Containment Berm

IN ADDITION TO THE DIAGRAM AND KEY, PLEASE INCLUDE:

- DATE
- FACILITY NAME
- FACILITY/ 9-1-1 ADDRESS\*
- FACILITY TIER 2 MANAGER USERNAME
- LATITUDE/LONGITUDE
- THE ROOF TYPE OF EACH CONTAINER,
- HOW MANY GALLONS OF CRUDE & WATER THE BERM WILL HOLD, AND
- WHERE THE NEAREST WATER SOURCE IS LOCATED